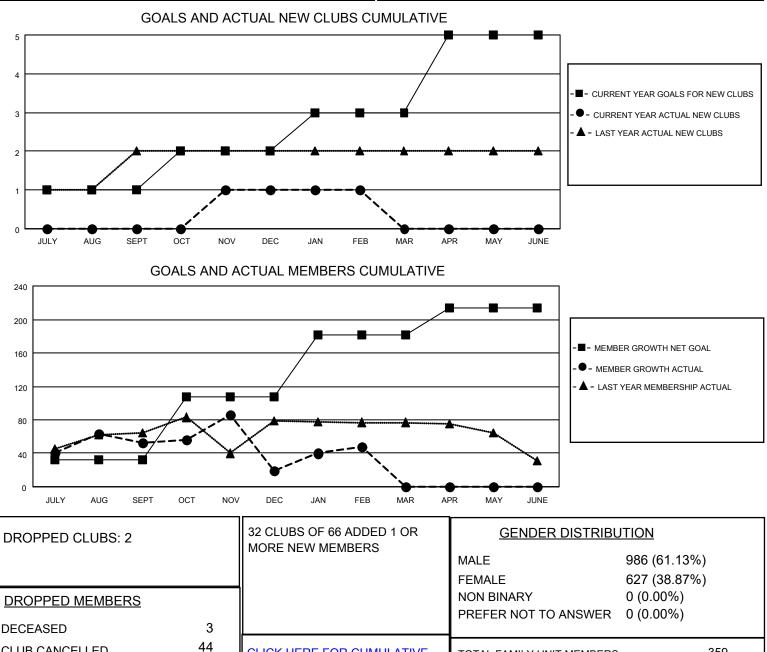

## LOCATION KENYA AFRICA

District 411 A

Results as of: 2/28/2022

| Clubs                 |               |           |               | Members               |                       |                         |                                                    |
|-----------------------|---------------|-----------|---------------|-----------------------|-----------------------|-------------------------|----------------------------------------------------|
| RESULTS FOR 2021-2022 |               |           |               | RESULTS FOR 2021-2022 |                       |                         |                                                    |
| QUARTER               | NEW CLUB GOAL | NEW CLUBS | DROPPED CLUBS | QUARTER               | ER GROWTH NET<br>GOAL | MEMBER GROWTH<br>ACTUAL | DROPPED<br>MEMBERS ACTUAL<br>(including transfers) |
| JULY/AUG/SEPT         | 1             | 0         | 0             | JULY/AUG/SEPT         | 32                    | 96                      | 41                                                 |
| OCT/NOV/DEC           | 1             | 1         | 2             | OCT/NOV/DEC           | 75                    | 46                      | 79                                                 |
| JAN/FEB/MAR           | 1             | 0         | 0             | JAN/FEB/MAR           | 75                    | 40                      | 11                                                 |
| APR/MAY/JUNE          | 2             | 0         | 0             | APR/MAY/JUNE          | 32                    | 0                       | 0                                                  |

CLUB CANCELLED

OTHER TOTAL

CLICK HERE FOR CUMULATIVE

MEMBERSHIP DATA

84

131

359

197